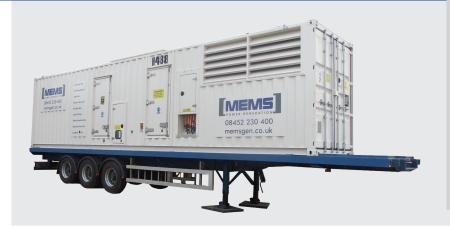

## **KEY INFORMATION**

- 1000 kVA three phase diesel generator
- 40FT custom built fully bunded container
- Super silent construction
- Cummins engine
- Stand-by application rating of 1105kVA
- Prime power rating of 1000kVA three phase
- 5,750 litre fuel tank for 35hr running
- SmartWater Theft Deterrent