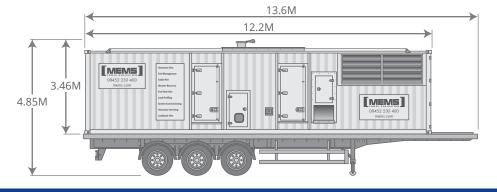

## **Dimensions Including Trailer**

- Height 4.85m
- Width 2.44m
- Length 13.6m
- Weight 39,900Kgs

# **Dimensions Excluding Trailer**

- Height 3.46m
- Width 2.44m
- Length 12.2m
- Weight 23,000Kgs

- Custom designed sound attenuated container
- 32A C-Form single phase auxiliary supply input
- 4 pole motorised circuit breaker
- 5,750 litre encapsulated fuel tank with external fill point
- AC/DC Lighting within container
- Datatrak remote monitoring system
- Cummins QST30-G4 engine