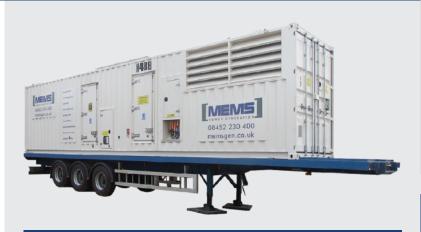

# **1250 kVA TPN**

Containerised Units

## **KEY FACTS**

- 1250 kVA three phase diesel generator
- · 40FT custom built fully bunded container
- Super silent construction
- · Cummins engine
- Stand-by application rating of 1400kVA
- Prime power rating of 1250kVA three phase
- 6,000 litre fuel tank for 35hr running
- · SmartWater Theft Deterrent