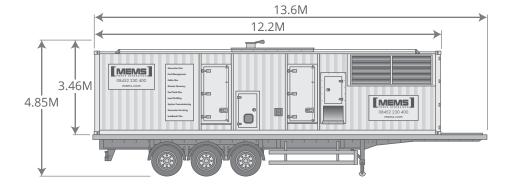

### **Dimensions Including Trailer**

| · · · · · · · · · · · · · · · · · · · |                    |
|---------------------------------------|--------------------|
| Height – 4.85m                        | Width - 2.44m      |
| Length – 13.6m                        | Weight – 42,900Kgs |

#### **Dimensions Excluding Trailer**

| Height – 3.46m | Width - 2.44m      |
|----------------|--------------------|
| Length – 12.2m | Weight – 26,000Kgs |

- Custom designed sound attenuated container
- 32A C-Form single phase auxiliary supply input
- · 4 pole motorised output circuit breaker
- 6,000 litre encapsulated fuel tank with external fill point
- AC/DC Lighting within container
- Connect remote monitoring system
- Cummins KTA50-G3