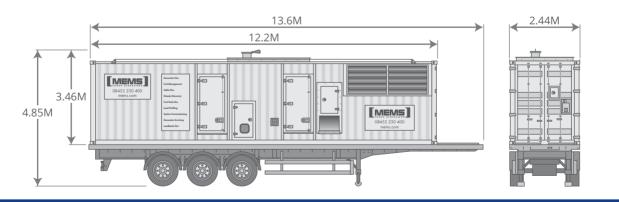

#### **Dimensions Including Trailer**

Height – 4.85m
Length – 13.6m

| Width – 2.44m |  |
|---------------|--|
|               |  |
|               |  |

Weight – 42,900Kgs

### **Dimensions Excluding Trailer**

Height - 3.46m
 Width - 2.44m
 Length - 12.2m
 Weight - 26,000Kgs

- Custom designed sound attenuated container
- 32A C-Form single phase auxiliary supply input
- 4 pole motorised output circuit breaker
- 6,000 litre encapsulated fuel tank with external fill point
- AC/DC Lighting within container
- Datatrak remote monitoring system
- Cummins KTA50-G3