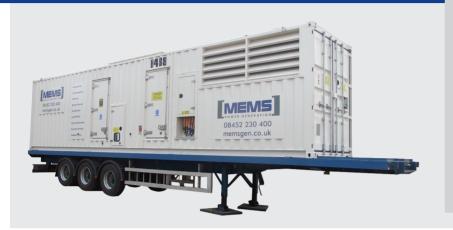

# **1250 kVA** Containerised Units

## **KEY INFORMATION**

- 1250 kVA three phase diesel generator
- 40FT custom built fully bunded container
- Super silent construction
- Cummins engine
- Stand-by application rating of 1400kVA
- Prime power rating of 1250kVA three phase
- 6,000 litre fuel tank for 35hr running
- SmartWater Theft Deterrent