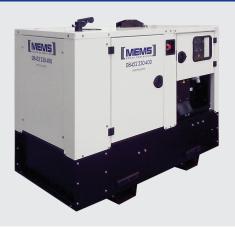

# 30 kVA SPN

#### **KEY INFORMATION**

- 30kVA single phase diesel generator
- Custom built offloadable unit, fully bunded
- Light weight
- Perkins engine
- Stand-by application rating of 30kVA
- Prime power rating of 27kVA
- 185 litre fuel tank
- DSE 7410 control panel
- SmartWater Theft Deterrent