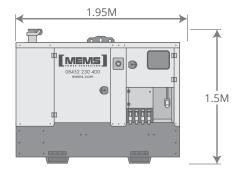

# 30 kVA SPN

## Offloadable Units



#### **KEY INFORMATION**

- 30kVA single phase diesel generator
- Custom built offloadable unit, fully bunded
- Light weight
- Perkins engine
- Stand-by application rating of 30kVA
- Prime power rating of 27kVA
- 185 litre fuel tank
- DSE 7410 control panel
- SmartWater Theft Deterrent



#### **DATATRAK**

Our unique GPS/GPRS system enables us to pin point the exact location of every generator, we can also remotely monitor the following status from our 24hr control room:-



- Engine running status
- Output circuit breaker position
- Fuel levels
- Common fault alarm
- Emergency stop activation

Datatrak is installed across our entire fleet as standard.











#### **Dimensions**

- Height 1.5m
- Width 0.99m
- Length 1.95m

### Weight

- Wet Weight 1,165Kgs
- Dry Weight 980Kgs



- Custom designed sound attenuated container
- 16A C-Form single phase auxiliary supply input
- Full RCD protection
- 185 litre bunded and baffled fuel tank
- Socket outlets 2x63A SPN C-Form outlet sockets
- Datatrak remote monitoring system
- Perkins 404D engine

- Output of 112A
- Fuel consumption 5 litres per hour, based on 75% load
- Electronic Governing
- Auxiliary winding
- Noise level 74dba @ 1m, based on 75% load
- 450 Hours service intervals
- Alternator type ECO32