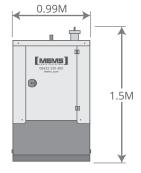

its



#### **KEY INFORMATION**

- 30kVA single phase diesel generator
- Custom built offloadable unit, fully bunded
- Light weight
- Perkins engine
- Stand-by application rating of 30kVA
- Prime power rating of 27kVA
- 185 litre fuel tank
- DSE 7410 control panel
- SmartWater Theft Deterrent



#### **DATATRAK**

Our unique GPS/GPRS system enables us to pin point the exact location of every generator, we can also remotely monitor the following status from our 24hr control room:-



- Engine running status
- Output circuit breaker position
- Fuel levels
- Common fault alarm
- Emergency stop activation

Datatrak is installed across our entire fleet as standard.











#### **Dimensions**

- Height 1.5m
- Width 0.99m
- Length 1.95m

### Weight

- Wet Weight 1,165Kgs
- Dry Weight 980Kgs



- Custom designed sound attenuated container
- 16A C-Form single phase auxiliary supply input
- Full RCD protection
- 185 litre bunded and baffled fuel tank
- Socket outlets 2x63A SPN C-Form outlet sockets
- Datatrak remote monitoring system
- Perkins 404D engine

- Output of 112A
- Fuel consumption 5 litres per hour, based on 75% load
- Electronic Governing
- Auxiliary winding
- Noise level 74dba @ 1m, based on 75% load
- 450 Hours service intervals
- Alternator type ECO32