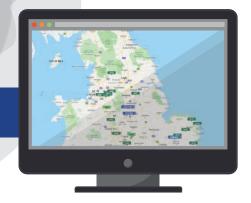

## MEMS CONNECT,

Right there with you

MEMS Connect has been developed internally over many years to provide our control room with the very latest telemetry solution, built specifically upon the needs of our customers and to suit our unique equipment rental approach.

With Connect, we are continuously connected to real-time information of every MEMS asset with a wide variety of performance characteristics being monitored by experienced operators and engineers around the clock.