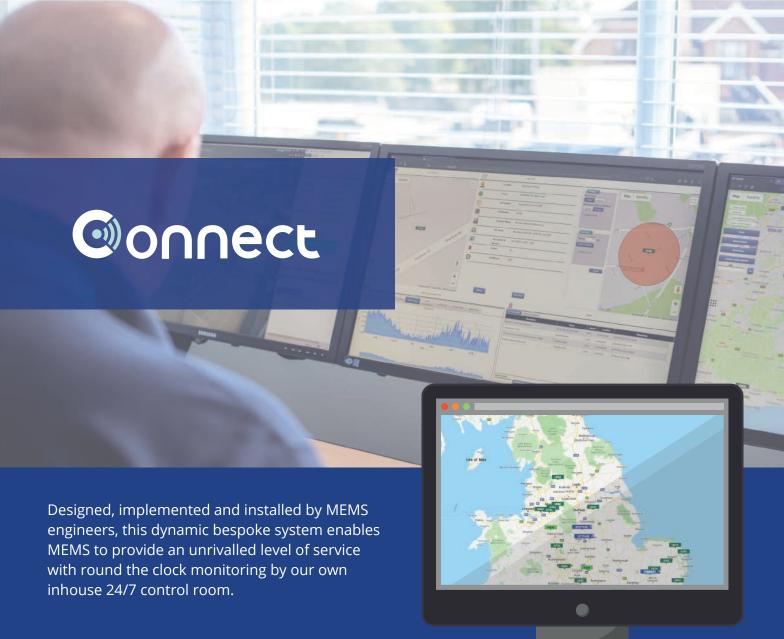

Monitoring

Supplied as standard across our entire fleet

The MEMS 24/7 control room remotely monitors and protects our entire fleet continuously monitoring all the key operating parameters including fuel levels, consumption and efficiency.

## MEMS CONNECT,

Right there with you

MEMS Connect has been developed internally over many years to provide our control room with the very latest telemetry solution, built specifically upon the needs of our customers and to suit our unique equipment rental approach.

With Connect, we are continuously connected to real-time information of every MEMS asset with a wide variety of performance characteristics being monitored by experienced operators and engineers around the clock.